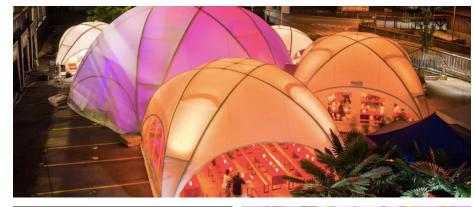

### CREATIVE STRUCTURES

PRODUCT FEATURES:

- Each product is identified by our own unique style and design identity - smooth round shapes and a robust tubular structure. By using 6082T6 aluminum, the tubes are lightweight but as strong as steel
- Full TUV certification makes sign off simple and with the correct ballast or anchoring
- 100km per hour wind resistance is possible
- We offer the ability to personalize the products. Both the covers and walls can be digitally printed in high resolution and the frame tubes can be coated or anodized. Structures can be lit by using LED lights
- The fast and simple construction and low transport volume make the products economically and environmentally sound.
- No unsightly anchor lines
- All products are modular so they can be connected endlessly and large areas can be covered allowing beautiful shapes from the same products
- With over 1000sqm availabe for rental we are able to provide a professional setup anywhere in South Africa.
- Thanks to the simple ease of setup, we only require a 2 or 4 man team leading to further cost savings to the client
- Airtex material allows beautiful light filteration at night and Honeycomb specialist vinyl designed for the fabric allows branding on the structure