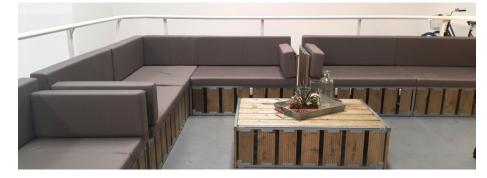

# CREATIVE ELEMENTS

#### PRODUCT FEATURES:

- The modular system allows a set to be decreased by a factor of 7 during storage and transport. 80 cm x 120cm delivering 20 seats
- Tailored to meet our customers personal taste in contemporary wood composite, exclusive coconut wood and fully branded on request
- Ideal for both private and residential use
- Can be installed permanently or temporary, inside or outside
- Available now for rental or straight out purchase in both the lounge suites set or a U-bar