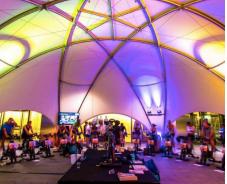

### CREATIVE STRUCTURES

PRODUCT FEATURES:

- Each product is identified by our own unique style and design identity - smooth round shapes and a robust tubular structure. By using 6082T6 aluminum, the tubes are lightweight but as strong as steel
- Full TUV certification makes sign off simple and with the correct ballast or anchoring
- 100km per hour wind resistance is possible
- We offer the ability to personalize the products. Both the covers and walls can be digitally printed in high resolution and the frame tubes can be coated or anodized. Structures can be lit by using LED lights
- The fast and simple construction and low transport volume make the products economically and environmentally sound.
- No unsightly anchor lines
- All products are modular so they can be connected endlessly and large areas can be covered allowing beautiful shapes from the same products
- With over 1000sqm availabe for rental we are able to provide a professional setup anywhere in South Africa.
- Thanks to the simple ease of setup, we only require a 2 or 4 man team leading to further cost savings to the client
- Airtex material allows beautiful light filteration at night and Honeycomb specialist vinyl designed for the fabric allows branding on the structure

PLAY VIDEO

www.cevents.co.za