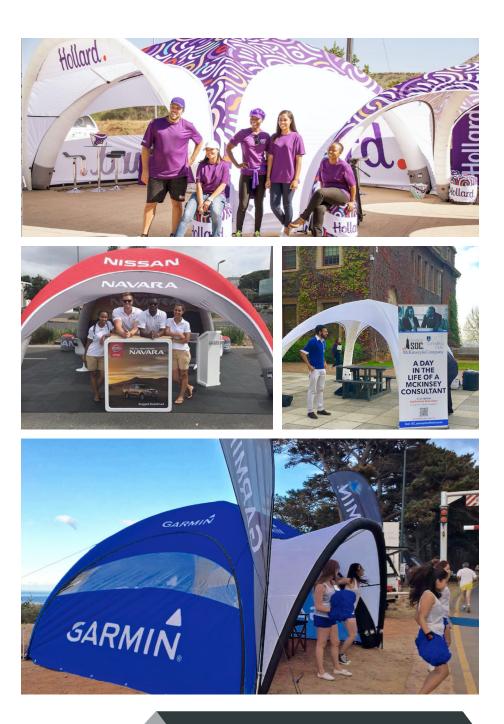

## $X-GLOO^2$ INFLATABLE EVENT STRUCTURE

#### PRODUCT FEATURES:

- Able to withstand wind speeds of up to 60km/h
- Fully waterproof
- Interchangeable elements allowing branding/media changes
- Does not require constant air inflation once inflated
- Over inflation valves
- Highly UV Resistant
- Easily transportable
- Fully encloses
- Able to connect multiple X-GLOO's, offering you scalability options to fit every need
- Quick and easy to set up
- Maximum versatility and convenience with our "zip-in zip-out" branding
- Full digital printing