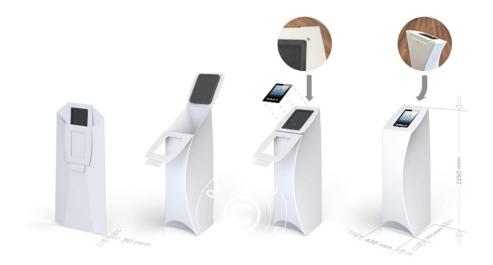

# CREATIVE ELEMENTS

#### PRODUCT FEATURES:

- The modular system allows a set to be decreased by a factor of 7 during storage and transport. 80 cm x 120cm delivering 20 seats
- Tailored to meet our customers personal taste in contemporary wood composite, exclusive coconut wood and fully branded on request
- Ideal for both private and residential use
- Can be installed permanently or temporary, inside or outside
- Available now for rental or straight out purchase in both the lounge suites set or a U-bar