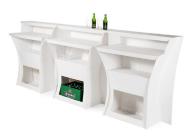

# CREATIVE ELEMENTS

#### PRODUCT FEATURES:

- The modular system allows a set to be decreased by a factor of 7 during storage and transport. 80 cm x 120cm delivering 20 seats
- Tailored to meet our customers personal taste in contemporary wood composite, exclusive coconut wood and fully branded on request
- Ideal for both private and residential use
- Can be installed permanently or temporary, inside or outside
- Available now for rental or straight out purchase in both the lounge suites set or a U-bar