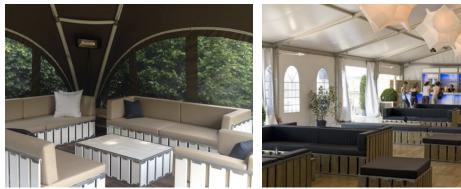

# CREATIVE ELEMENTS

#### PRODUCT FEATURES:

- The modular system allows a set to be decreased by a factor of 7 during storage and transport. 80 cm x 120cm delivering 20 seats
- Tailored to meet our customers personal taste in contemporary wood composite, exclusive coconut wood and fully branded on request
- Ideal for both private and residential use
- Can be installed permanently or temporary, inside or outside
- Available now for rental or straight out purchase in both the lounge suites set or a U-bar