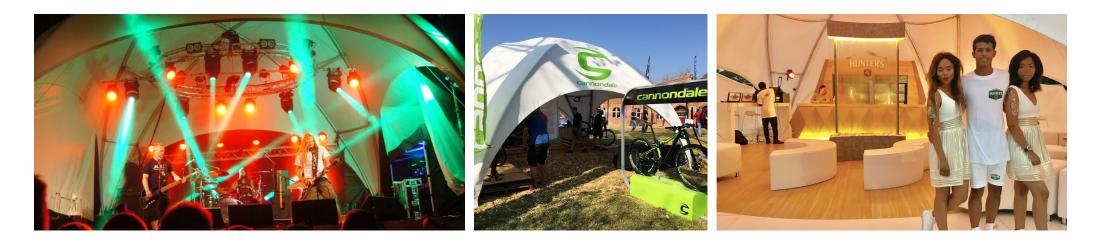

## $X-GLOO^2$ INFLATABLE EVENT STRUCTURE

#### PRODUCT FEATURES:

- Able to withstand wind speeds of up to 60km/h
- Fully waterproof
- Interchangeable elements allowing branding/media changes
- Does not require constant air inflation once inflated
- Over inflation valves
- Highly UV Resistant
- Easily transportable
- Fully encloses
- Able to connect multiple X-GLOO's, offering you scalability options to fit every need
- Quick and easy to set up
- Maximum versatility and convenience with our "zip-in zip-out" branding
- Full digital printing