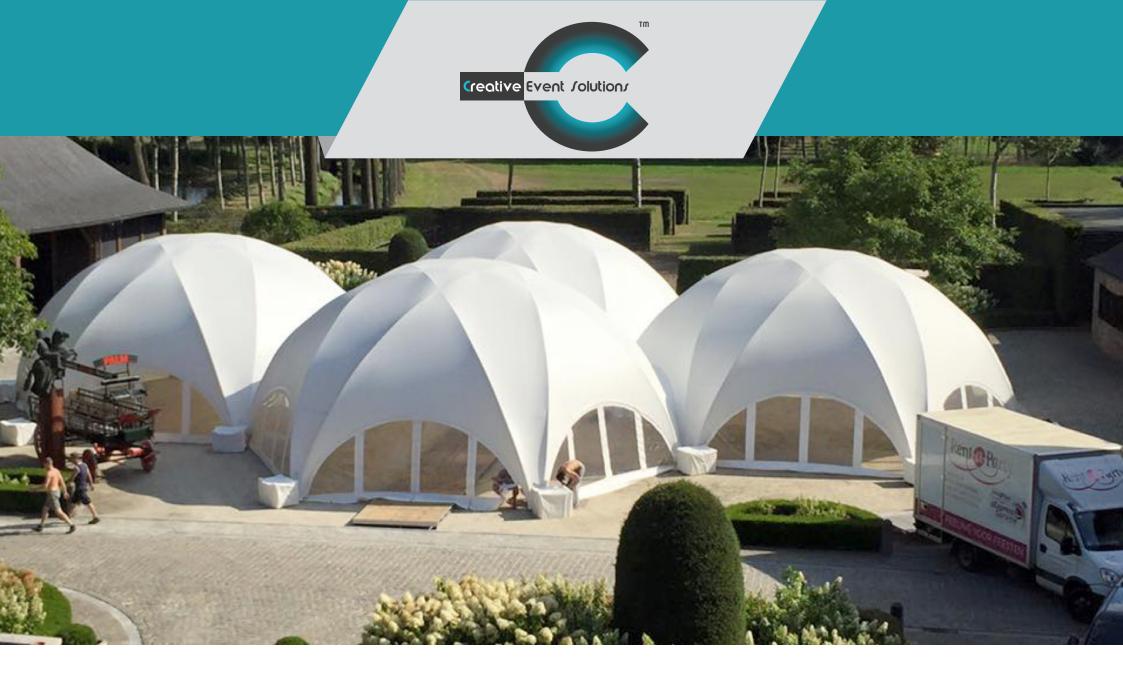

### CREATIVE STRUCTURES

PRODUCT FEATURES:

- Each product is identified by our own unique style and design identity - smooth round shapes and a robust tubular structure. By using 6082T6 aluminum, the tubes are lightweight but as strong as steel
- Full TUV certification makes sign off simple and with the correct ballast or anchoring
- 100km per hour wind resistance is possible
- We offer the ability to personalize the products. Both the covers and walls can be digitally printed in high resolution and the frame tubes can be coated or anodized. Structures can be lit by using LED lights
- The fast and simple construction and low transport volume make the products economically and environmentally sound.
- No unsightly anchor lines
- All products are modular so they can be connected endlessly and large areas can be covered allowing beautiful shapes from the same products
- With over 1000sqm availabe for rental we are able to provide a professional setup anywhere in South Africa.
- Thanks to the simple ease of setup, we only require a 2 or 4 man team leading to further cost savings to the client
- Airtex material allows beautiful light filteration at night and Honeycomb specialist vinyl designed for the fabric allows branding on the structure