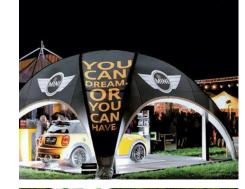

## $X-GLOO^2$ INFLATABLE EVENT STRUCTURE

#### PRODUCT FEATURES:

- Able to withstand wind speeds of up to 60km/h
- Fully waterproof
- Interchangeable elements allowing branding/media changes
- Does not require constant air inflation once inflated
- Over inflation valves
- Highly UV Resistant
- Easily transportable
- Fully encloses
- Able to connect multiple X-GLOO's, offering you scalability options to fit every need
- Quick and easy to set up
- Maximum versatility and convenience with our "zip-in zip-out" branding
- Full digital printing