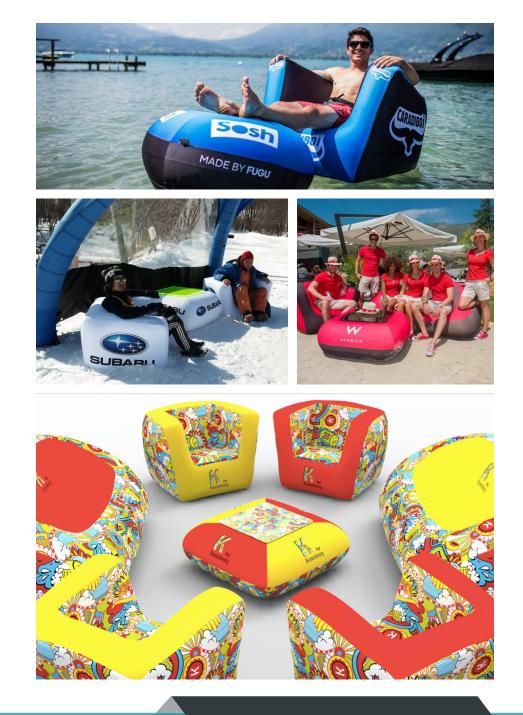

# FUGU INFLATABLE FURNITURE

PRODUCT FEATURES:

- FUGU<sup>®</sup> manufactures inflatable furniture that can be customized and illuminated for your events with full printed branding "zip-in zip-out"
- Ensure the wow effect with inflatable furniture for your events
- Easy to carry, set-up and store
- Our products combine simplicity, quality and design
- Save-transport and handling fees
- Differentiate yourself
- Illuminate your audience
- Hot and cold resistant
- LED lighting option
- Cigarette proof
- 100% customizable