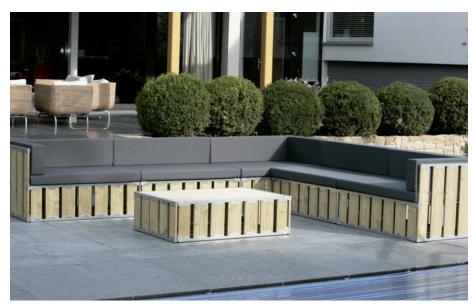

# CREATIVE ELEMENTS

#### PRODUCT FEATURES:

- The modular system allows a set to be decreased by a factor of 7 during storage and transport. 80 cm x 120cm delivering 20 seats
- Tailored to meet our customers personal taste in contemporary wood composite, exclusive coconut wood and fully branded on request
- Ideal for both private and residential use
- Can be installed permanently or temporary, inside or outside
- Available now for rental or straight out purchase in both the lounge suites set or a U-bar