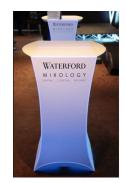

## $X-GLOO^2$ INFLATABLE EVENT STRUCTURE

#### PRODUCT FEATURES:

- Able to withstand wind speeds of up to 60km/h
- Fully waterproof
- Interchangeable elements allowing branding/media changes
- Does not require constant air inflation once inflated
- Over inflation valves
- Highly UV Resistant
- Easily transportable
- Fully encloses
- Able to connect multiple X-GLOO's, offering you scalability options to fit every need
- Quick and easy to set up
- Maximum versatility and convenience with our "zip-in zip-out" branding
- Full digital printing